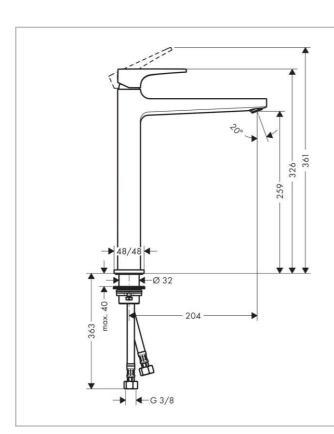

4.8 x 22.8 x 32.6cm

## Product info:

• consists of single lever basin mixer, push-open waste set (metal)

- ComfortZone 260
- projection 204 mm
- normal spray
- flow rate at 3 bar: 5 l/min
- ceramic cartridge
- temperature limitation adjustable
- suitable for continuous flow water heaters