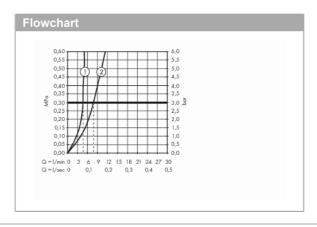

## Product info:

• consists of single lever basin mixer, push-open waste set (metal)

- ComfortZone 260
- projection 204 mm
- normal spray
- flow rate at 3 bar: 5 l/min
- ceramic cartridge
- temperature limitation adjustable
- suitable for continuous flow water heaters