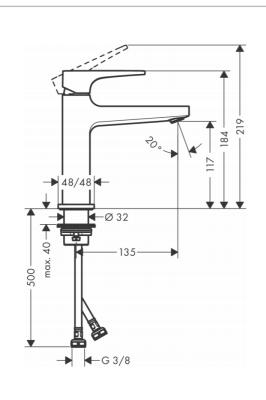

Brand: HANSGROHE, Germany

Name: METROPOL single lever basin mixer

110 with loop handle and push open

waste set

Item Code : 74507.000 Designer : Hansgrohe

Color / Finish: Chrome

Dimensions : Overall (LxWxH in cm)

4.8 x 15.9 x 18.4cm

## Product info:

 consists of single lever basin mixer, push-open waste set (metal)

- ComfortZone 110
- · projection 135 mm
- spray type: normal spray
- flow rate at 3 bar: 5 l/min
- · ceramic cartridge
- temperature limitation adjustable
- suitable for continuous flow water heaters

## Add-one

- 2 x Angle valve  $\frac{1}{2}$  x  $\frac{3}{8}$  with conical nut
- 1 x P-trap