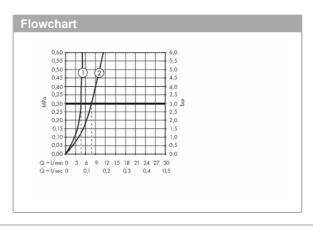

## Product info:

 consists of single lever basin mixer, push-open waste set (metal)

- ComfortZone 110
- · projection 135 mm
- spray type: normal spray
- flow rate at 3 bar: 5 l/min
- · ceramic cartridge
- temperature limitation adjustable
- suitable for continuous flow water heaters