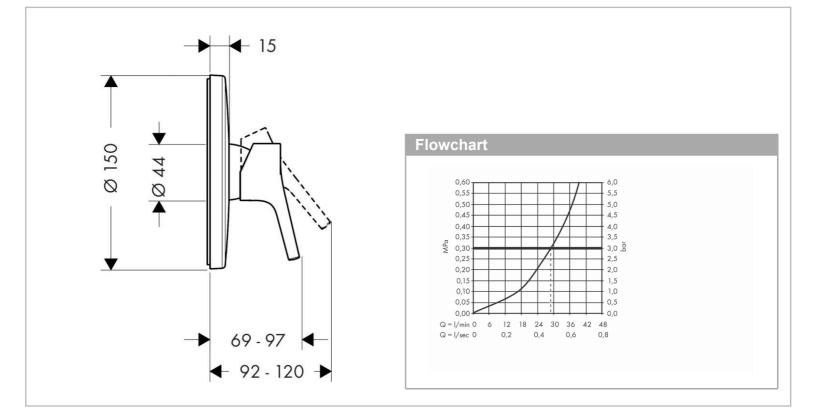

## Product info:

- 1 function
- connection type: basic set
- flow rate at 3 bar: 29,3 l/min
- ceramic cartridge
- temperature limitation adjustable Add-ons
- 1 x 01800.180 Universal ibox
- 1 x 97759.000 coupling set