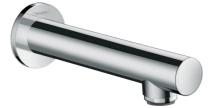

## hansgrohe

| Brand :                          | HANSGROHE, Germany                                 |
|----------------------------------|----------------------------------------------------|
| Name :<br>Item Code :            | TALIS S bath spout<br>72410.000                    |
| Designer :                       | Hansgrohe                                          |
| Color / Finish :<br>Dimensions : | Chrome<br>Overall (LxWxH in cm)<br>23 x 6.5x 6.5cm |
|                                  |                                                    |

## Product info:

- connection type: G ¾
- with silencer
- with escutcheon
- projection 175 mm
- wall-mounted
- maximum flow rate at 3 bar: 21,5 l/min
- spray type: normal spray

Flushing of pipe must be done before fittings are installed. Failure to do so voids the warranty.