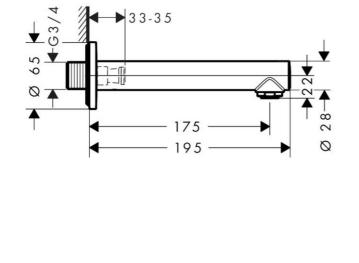

## hansgrohe

| Brand :                          | HANSGROHE, Germany                                 |
|----------------------------------|----------------------------------------------------|
| Name :<br>Item Code :            | TALIS S bath spout<br>72410.000                    |
| Designer :                       | Hansgrohe                                          |
| Color / Finish :<br>Dimensions : | Chrome<br>Overall (LxWxH in cm)<br>23 x 6.5x 6.5cm |
|                                  |                                                    |

## Product info:

- connection type: G ¾
- with silencer
- with escutcheon
- projection 175 mm
- wall-mounted
- maximum flow rate at 3 bar: 21,5 l/min
- spray type: normal spray

Flushing of pipe must be done before fittings are installed. Failure to do so voids the warranty.