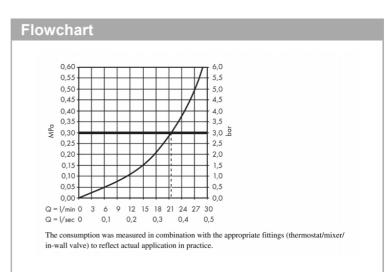

## Product info:

- connection type: G ¾
- with silencer
- with escutcheon
- projection 175 mm
- wall-mounted
- maximum flow rate at 3 bar: 21,5 l/min
- spray type: normal spray

Flushing of pipe must be done before fittings are installed. Failure to do so voids the warranty.