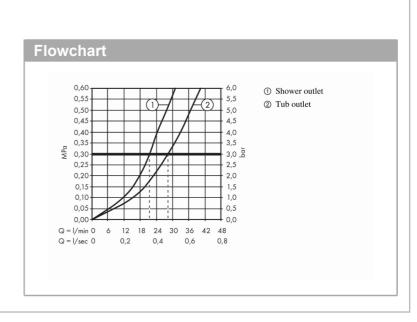

• flow rate upper outlet: 21 l/min

flow rate lower outlet: 29 l/min

connection type: basic set

· ceramic cartridge

temperature limitation adjustable

· diverter with automatic resetting