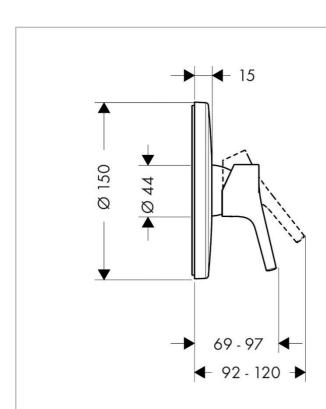

## hansgrohe

Brand: HANSGROHE, Germany

Name: TALIS S single lever bath mixer for

concealed installation

Item Code : 72405.000

Designer : Hansgrohe

Color / Finish : Chrome
Dimensions : Overall (LxWxH in cm)

15 x 12x 17.7cm