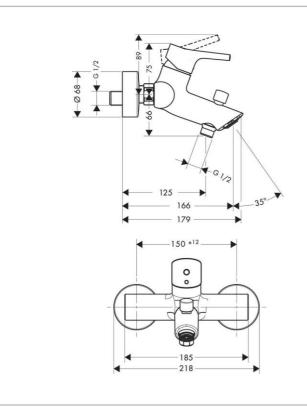

21.8x 17.9x 15.5cm

## Product info:

projection 166 mm

• connection type: s-shaped connections

• center distance: 150 ± 12 mm

spray type mixer: normal spray

flow rate for bath spout at 3 bar: 20 l/min
flow rate of hand shower at 3 bar: 14 l/min