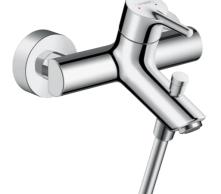

## hansgrohe

Brand: HANSGROHE, Germany

Name: TALIS S single lever bath mixer for

exposed installation

Item Code : 72400.000

Designer : Hansgrohe

Color / Finish : Chrome

Dimensions: Overall (LxWxH in cm)

21.8x 17.9x 15.5cm

## Product info:

projection 166 mm

• connection type: s-shaped connections

• center distance: 150 ± 12 mm

spray type mixer: normal spray

flow rate for bath spout at 3 bar: 20 l/min
flow rate of hand shower at 3 bar: 14 l/min

· ceramic cartridge

temperature limitation adjustable

diverter with automatic resetting

· intrinsically safe against backflow

suitable for continuous flow water heaters