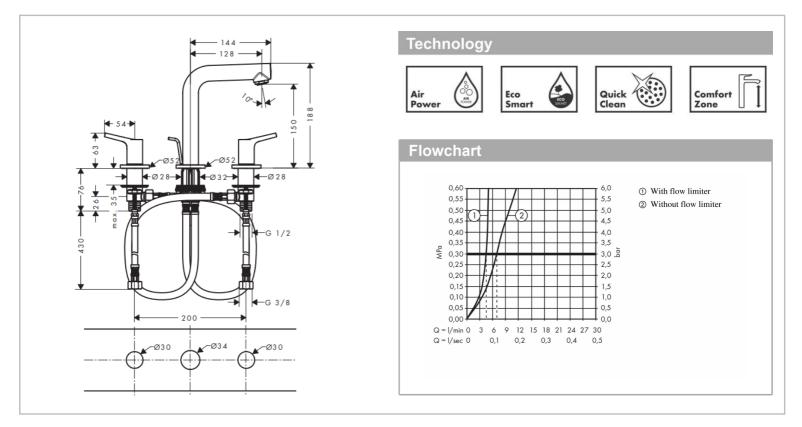

## hansgrohe

|         | F |
|---------|---|
|         |   |
| Deserve |   |
|         |   |

| Brand :          | HANSGROHE, Germany                  |
|------------------|-------------------------------------|
| Name :           | TALIS S 3-hole basin mixer 150 with |
|                  | pop-up waste set                    |
| Item Code :      | 72130.000                           |
| Designer :       | Hansgrohe                           |
| Color / Finish : | Chrome                              |
| Dimensions :     | Overall (LxWxH in cm)               |
|                  | 20 x 28 x 188cm                     |

## Product info:

- consists of single lever basin mixer, pop-up waste set (metal)
- ComfortZone 150
- Spray type: normal spray
- flow rate at 3 bar: 5 l/min
- ceramic cartridge
- ceramic valves hot/ cold 90°
- suitable for continuous flow water heaters
- temperature limitation adjustable
- suitable for continuous flow water heaters Add-ons
- 2 x Angle valve  $\frac{1}{2} \times \frac{3}{8}$  with conical nut
- 1 x P-trap