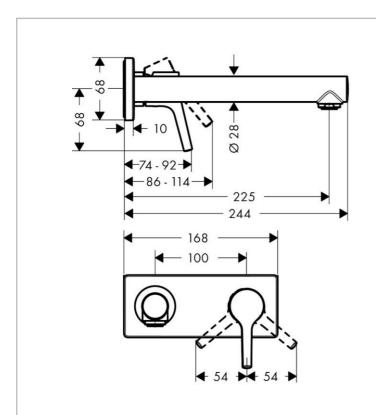

Brand: HANSGROHE, Germany

Name: TALIS S single lever basin mixer for

concealed installation wall-mounted

with spout

Item Code: 72111.000

Designer: Hansgrohe

Color / Finish: Chrome

Dimensions: Overall (LxWxH in cm)

22.4 x 16.8x 10.2cm

## Product info:

- consists of single lever basin mixer for concealed installation wall-mounted, non-closing waste set (metal)
- projection 225 mm
- · normal spray
- flow rate at 3 bar: 5 l/min
- · ceramic cartridge
- · temperature limitation adjustable
- suitable for continuous flow water heaters
- handle can be positioned on the right or left, depends on the basic set installation

## Add-ons

- 1 x 13622.180 basic set for wall basin mixer
- 1 x P-trap