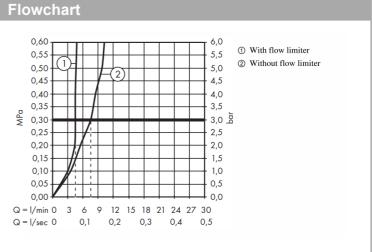

## Product info:

consists of single lever basin mixer, pop-up waste set (metal)

ComfortZone 210

· projection 162 mm

• swivel range 120°

Spray type: normal spray

• flow rate at 3 bar: 5 l/min

· ceramic cartridge