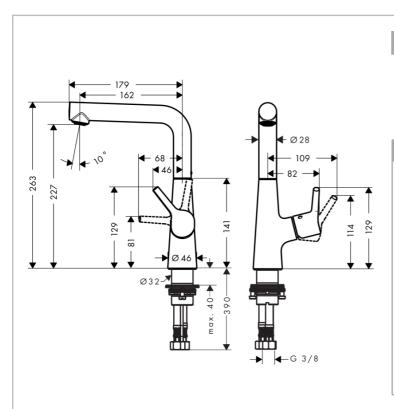

## Product info:

consists of single lever basin mixer, pop-up waste set (metal)

ComfortZone 210

· projection 162 mm

• swivel range 120°

Spray type: normal spray

• flow rate at 3 bar: 5 l/min

· ceramic cartridge

temperature limitation adjustable

• suitable for continuous flow water heaters