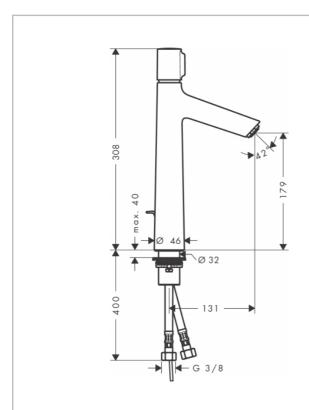

Brand: HANSGROHE, Germany

Name: TALIS SELECT S basin mixer 190 with

pop-up waste set

Item Code: 72044.000

Designer: Hansgrohe

Color / Finish: Chrome

Dimensions: Overall (LxWxH in cm)

20.6 x 4.6 x 30.8cm

## Product info:

• consists of basin mixer, pop-up waste set (metal)

- ComfortZone 190
- projection 131 mm
- spray type: normal spray
- flow rate at 3 bar: 5 l/min
- Select cartridge with temperature control
- · temperature limitation adjustable
- suitable for continuous flow water heaters