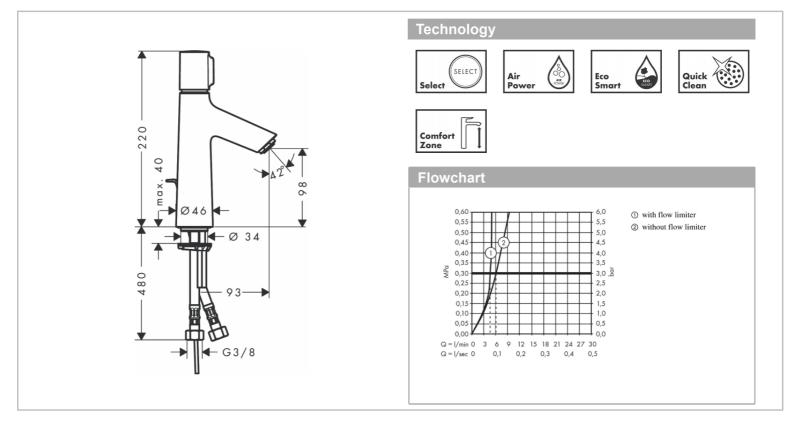

## Product info:

- consists of basin mixer, pop-up waste set (metal)
- ComfortZone 100
- projection 93 mm
- spray type: normal spray
- flow rate at 3 bar: 5 l/min
- Select cartridge with temperature control
- temperature limitation adjustable
- suitable for continuous flow water heaters Add-on
- 2 x Angle valve  $\frac{1}{2} x \frac{3}{8}$  with conical nut
- 1 x P-trap