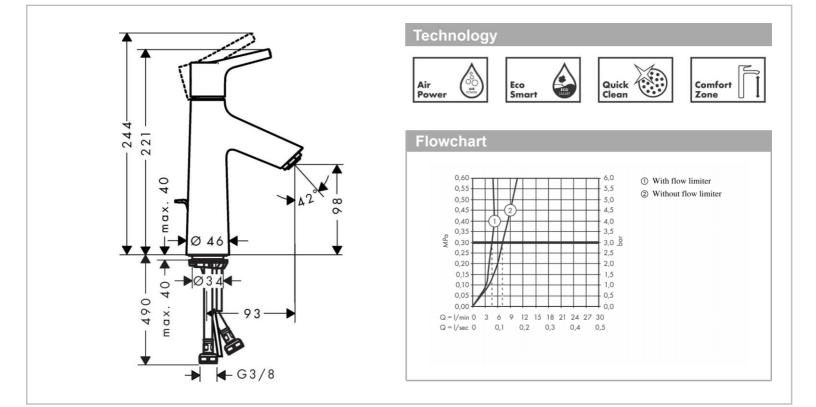

## Product info:

- consists of single lever basin mixer, pop-up waste set (metal)
- ComfortZone 100
- projection 93 mm
- spray type: normal spray
- flow rate at 3 bar: 5 l/min
- ceramic cartridge
- temperature limitation adjustable
- suitable for continuous flow water heaters