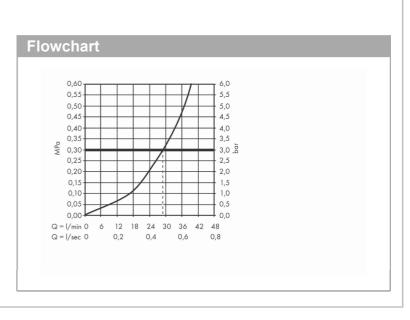

## Product info:

- 1 function
- connection type: basic set
- flow rate at 3 bar: 29,3 I/min
- ceramic cartridge
- temperature limitation adjustable