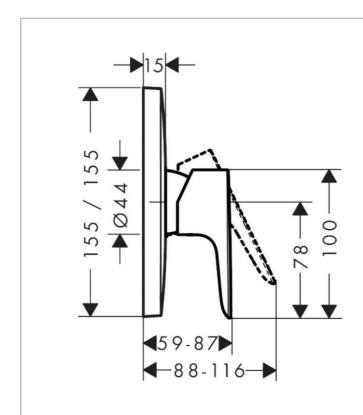

## hansgrohe

Brand: HANSGROHE, Germany

Name: TALIS E Single lever shower mixer for

concealed installation

Item Code: 71765.000 Hansgrohe Designer: Color / Finish: Chrome

Dimensions: Overall (LxWxH in cm)

15.5x 11.6x 15.5cm