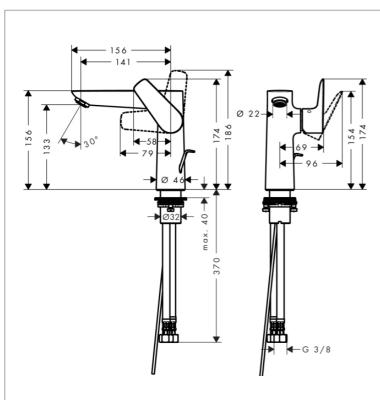

Brand: HANSGROHE, Germany

Name: TALIS E Single Lever Basin Mixer 150

w/ Pop-up Waste

Item Code: 71754.670Designer: HansgroheColor / Finish: Matt Black

Dimensions: