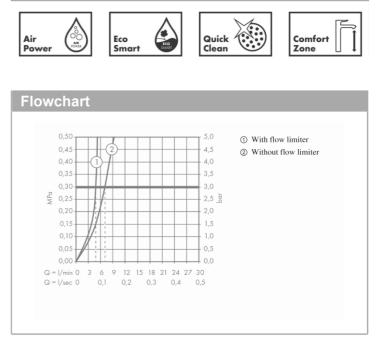

## **Product info**

Consists of: single lever basin mixer, waste set

- ComfortZone 150
- · Projection 141 mm
- Spray type: normal spray
- Flow rate at 3 bar: 5 l/min
- Ceramic cartridge
- Temperature limitation adjustable
- Suitable for continuous flow water heaters
- Pop-up waste set G 1¼
- Material waste set: metal
- Connection type: G % connections
- Surface of the pull rod -670 matt black