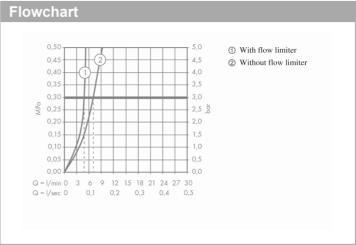

## **Product info**

· Consists of: single lever basin mixer, waste set

- ComfortZone 150
- · Projection 141 mm
- Spray type: normal spray
- Flow rate at 3 bar: 5 l/min
- Ceramic cartridge
- Temperature limitation adjustable
- Suitable for continuous flow water heaters
- Pop-up waste set G 11/4
- Material waste set: metal
- Connection type: G ¾ connections
- Surface of the pull rod -000 chrome