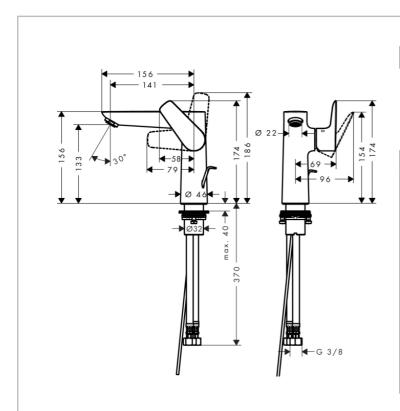

## **Product info**

· Consists of: single lever basin mixer, waste set

- ComfortZone 150
- · Projection 141 mm
- Spray type: normal spray
- Flow rate at 3 bar: 5 l/min
- Ceramic cartridge
- Temperature limitation adjustable
- Suitable for continuous flow water heaters
- Pop-up waste set G 11/4
- Material waste set: metal
- Connection type: G ¾ connections
- Surface of the pull rod -000 chrome