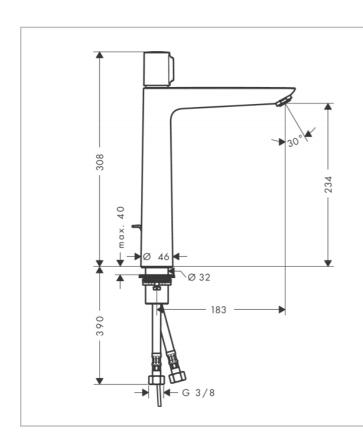

Brand: HANSGROHE, Germany

Name: TALIS SELECT E basin mixer 240with

pop-up waste set

Item Code: 71752.000

Designer: Hansgrohe

Color / Finish: Chrome

Dimensions: Overall (LxWxH in cm)

20.6 x 4.6 x 30.8cm

## Product info:

• consists of basin mixer, pop-up waste set (metal)

- ComfortZone 240
- projection 183 mm
- spray type: normal spray
- flow rate at 3 bar: 5 l/min
- Select cartridge with temperature control
- · temperature limitation adjustable
- suitable for continuous flow water heaters