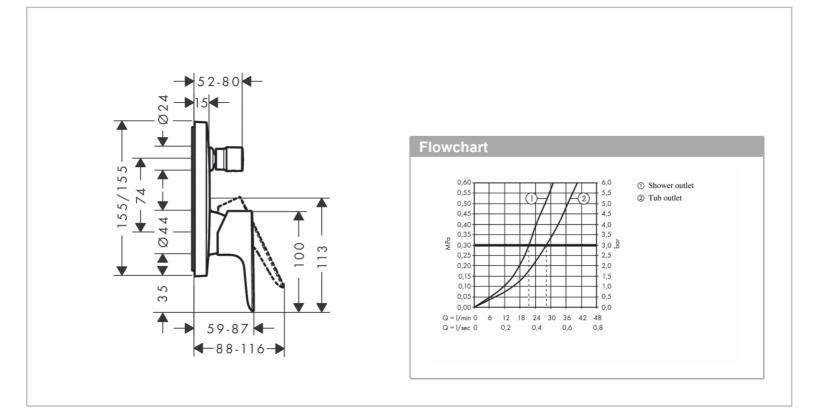

## Product info

- Connection type: basic set
- Flow rate upper outlet: 21 l/min
- Flow rate lower outlet: 29 l/min
- Ceramic cartridge
- Temperature limitation adjustable
- Diverter with automatic resetting Add-ons
- 1 x 01800.180 Universal Ibox
- 1 x 97759.000 coupling set