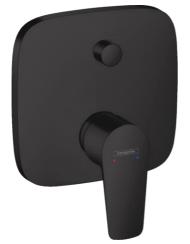

## hansgrohe

| Brand :                          | HANSGROHE, Germany                                            |
|----------------------------------|---------------------------------------------------------------|
| Name :                           | TALIS E Single Lever Bath Mixer<br>for Concealed Installation |
| Item Code :                      | 71745.670                                                     |
| Designer :                       | Hansgrohe                                                     |
| Color / Finish :<br>Dimensions : | Matt Black                                                    |

## Product info

- Connection type: basic set
- Flow rate upper outlet: 21 l/min
- Flow rate lower outlet: 29 l/min
- Ceramic cartridge
- Temperature limitation adjustable
- Diverter with automatic resetting Add-ons
- 1 x 01800.180 Universal Ibox
- 1 x 97759.000 coupling set