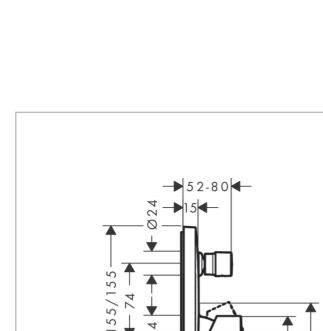

Brand: HANSGROHE, Germany

TALIS E Single Lever Bath Mixer Name:

for Concealed Installation

Item Code: 71745.000 Designer: Hansgrohe Color / Finish: Chrome

Dimensions:

59-87 ◀ -88-116-

All information is for reference only. Installation shall always be based on the specs provided with actual delivered items.

For more info, visit www.kuysen.com