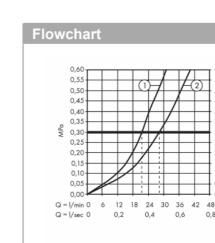

## Product info

• Connection type: basic set

Flow rate upper outlet: 21 l/min Flow rate lower outlet: 29 l/min

Ceramic cartridge

Temperature limitation adjustable

Diverter with automatic resetting

1 x 01800.180 Universal Ibox

1 x 97759.000 coupling set

Ø

35

3,0 💆

2.0

1,0

0.5

Flushing of pipe must be done before fittings are installed. Failure to do so voids the warranty. Follow cleaning instructions and avoid using any harmful chemicals.