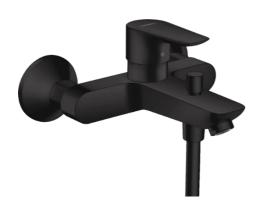

Brand: HANSGROHE, Germany

Name: TALIS E Single Lever Bath Mixer

for Exposed Installation

Item Code: 71740.670

Designer: Hansgrohe

Color / Finish: Matt Black

Dimensions:

## Product info

· Projection 194 mm

Connection type: s-shaped connections

Spray type mixer: normal spray

Flow rate for bath spout at 3 bar: 19,2 l/min
 Flow rate of hand shower at 3 bar: 16,8 l/min

· Ceramic cartridge

Temperature limitation adjustable

Diverter with automatic resetting

Suitable for continuous flow water heaters