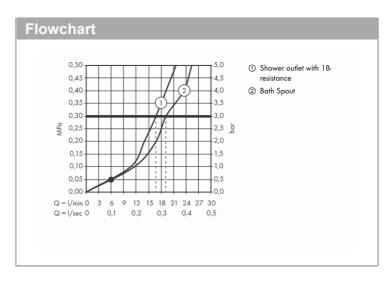

## Product info

· Projection 194 mm

Connection type: s-shaped connections

Spray type mixer: normal spray

Flow rate for bath spout at 3 bar: 19,2 l/min
 Flow rate of hand shower at 3 bar: 16,8 l/min

· Ceramic cartridge