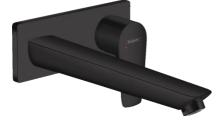

## hansgrohe

| Brand :          | HANSGROHE, Germany               |
|------------------|----------------------------------|
| Name :           | TALIS E Single Lever Basin Mixer |
|                  | Wall mounted with 225mm spout    |
| Item Code :      | 71734.670                        |
| Designer :       | Hansgrohe                        |
| Color / Finish : | Matt Black                       |
| Dimensions :     |                                  |

## Product info

- Consists of: single lever basin mixer for concealed installation wall-mounted, waste set
- Projection 225 mm
- Spray type: normal spray
- Flow rate at 3 bar: 5 l/min
- Ceramic cartridge
- Temperature limitation adjustable
- Suitable for continuous flow water heaters
- Non-closing waste set
- Material waste set: metal
- Connection type: basic set
- Handle can be positioned on the right or left, depends on the basic set installation