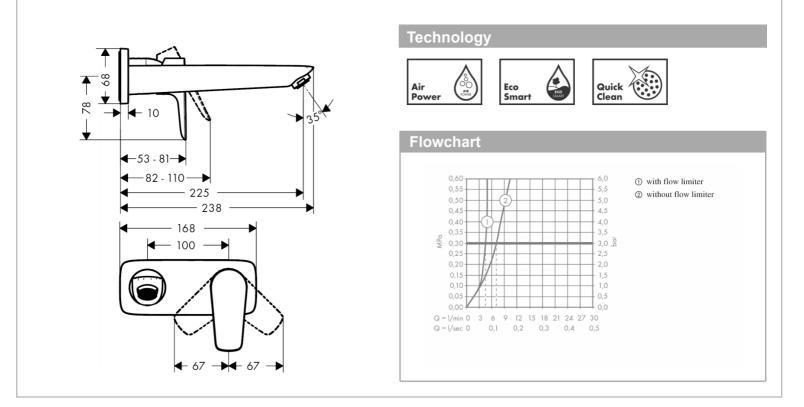

## Product info

- Consists of: single lever basin mixer for concealed installation wall-mounted, waste set
- Projection 225 mm
- Spray type: normal spray
- Flow rate at 3 bar: 5 l/min
- Ceramic cartridge
- Temperature limitation adjustable
- Suitable for continuous flow water heaters
- Non-closing waste set
- Material waste set: metal
- Connection type: basic set
- Handle can be positioned on the right or left, depends on the basic set installation