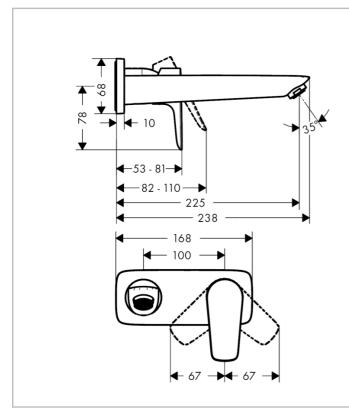

Brand: HANSGROHE, Germany

Name: TALIS E Single Lever Basin Mixer

Wall mounted with 225mm spout

Item Code: 71734.000

Designer: Hansgrohe

Color / Finish: Chrome

Dimensions:

## **Product info**

- Consists of: single lever basin mixer for concealed installation wall-mounted, waste set
- Projection 225 mm
- Spray type: normal spray
- Flow rate at 3 bar: 5 l/min
- Ceramic cartridge
- Temperature limitation adjustable
- Suitable for continuous flow water heaters
- Non-closing waste set
- Material waste set: metal
- Connection type: basic set
- Handle can be positioned on the right or left, depends on the basic set installation