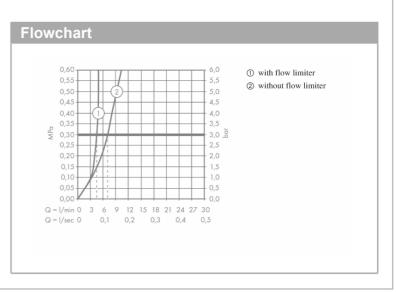

## **Product info**

- Consists of: single lever basin mixer for concealed installation wall-mounted, waste set
- Projection 225 mm
- Spray type: normal spray
- Flow rate at 3 bar: 5 l/min
- Ceramic cartridge
- Temperature limitation adjustable
- Suitable for continuous flow water heaters
- Non-closing waste set
- Material waste set: metal
- Connection type: basic set
- Handle can be positioned on the right or left, depends on the basic set installation