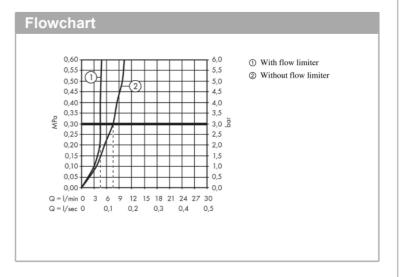

## Product info

- Consists of: 3-hole basin mixer, waste set
- ComfortZone 150
- Projection 112 mm
- Ceramic valves hot/cold 90°
- Flow rate at 3 bar: 5 l/min
- Ceramic cartridge
- Temperature limitation adjustable
- Suitable for continuous flow water heaters
- Pop-up waste set G 11/4
- Material waste set: metal
- Surface of the pull rod -670 matt black