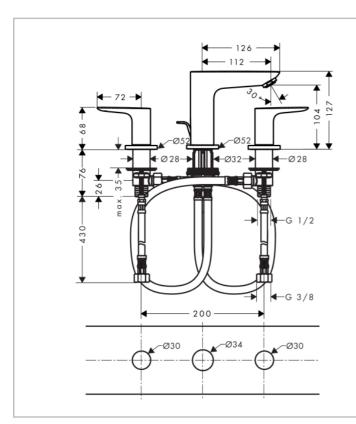

Brand : HANSGROHE, Germany

Name: TALIS E 3 Hole Basin Mixer

w/ Pop-up Waste

Item Code: 71733.670

Designer: Hansgrohe

Color / Finish: Matt Black

Dimensions :

## Product info

- Consists of: 3-hole basin mixer, waste set
- ComfortZone 150
- Projection 112 mm
- Ceramic valves hot/cold 90°
- Flow rate at 3 bar: 5 l/min
- Ceramic cartridge
- Temperature limitation adjustable
- Suitable for continuous flow water heaters
- Pop-up waste set G 11/4
- Material waste set: metal
- Surface of the pull rod -670 matt black

## Add-on

- 2 x Angle valve <sup>1</sup>/<sub>2</sub> x <sup>3</sup>/<sub>8</sub> with conical nut
- 1 x P-trap