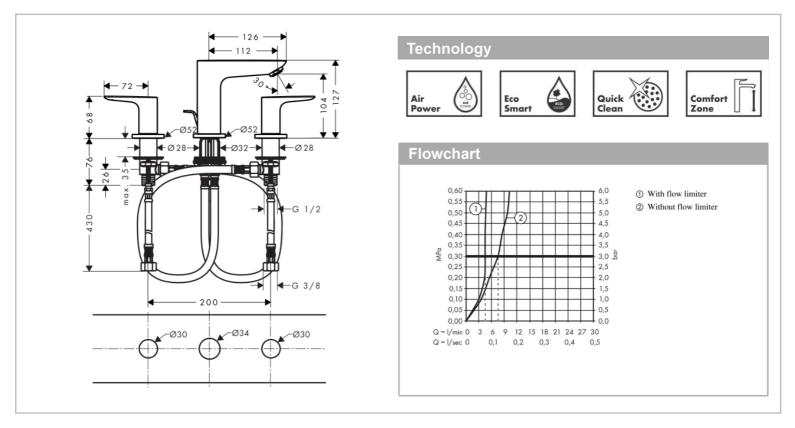

Product info

- Consists of: 3-hole basin mixer, waste set
- ComfortZone 150
- Projection 112 mm
- Ceramic valves hot/ cold 90°
- Flow rate at 3 bar: 5 l/min
- Ceramic cartridge
- Temperature limitation adjustable
- Suitable for continuous flow water heaters
- Pop-up waste set G 1¼
- Material waste set: metal
- Surface of the pull rod -000 chrome Add-on
- 2 x Angle valve  $\frac{1}{2} x \frac{3}{8}$  with conical nut
- 1 x P-trap