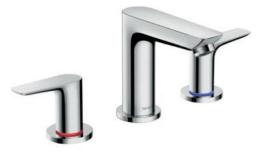

| Brand :          | HANSGROHE, Germany         |
|------------------|----------------------------|
| Name :           | TALIS E 3 Hole Basin Mixer |
|                  | w/ Pop-up Waste            |
| Item Code :      | 71733.000                  |
| Designer :       | Hansgrohe                  |
| Color / Finish : | Chrome                     |
| Dimensions :     |                            |

Product info

- Consists of: 3-hole basin mixer, waste set
- ComfortZone 150
- Projection 112 mm
- Ceramic valves hot/ cold 90°
- Flow rate at 3 bar: 5 l/min
- Ceramic cartridge
- Temperature limitation adjustable
- Suitable for continuous flow water heaters
- Pop-up waste set G 1¼
- Material waste set: metal
- Surface of the pull rod -000 chrome Add-on
- 2 x Angle valve  $\frac{1}{2} x \frac{3}{8}$  with conical nut
- 1 x P-trap