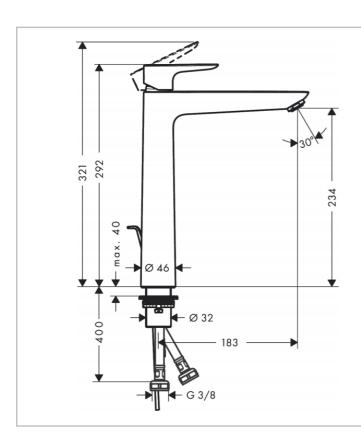

Brand: HANSGROHE, Germany

Name: TALIS E Single Lever Basin Mixer 240

w/ Pop-up Waste

Item Code : 71716.000

Designer : Hansgrohe

Color / Finish : Chrome

Dimensions:

## **Product info**

· Consists of: single lever basin mixer, waste set

- ComfortZone 240
- · Projection 183 mm
- Spray type: normal spray
- Flow rate at 3 bar: 5 l/min
- Ceramic cartridge
- Temperature limitation adjustable
- Suitable for continuous flow water heaters
- Pop-up waste set G 1¼
- Material waste set: metal
- Connection type: G % connections
- Surface of the pull rod -000 chrome