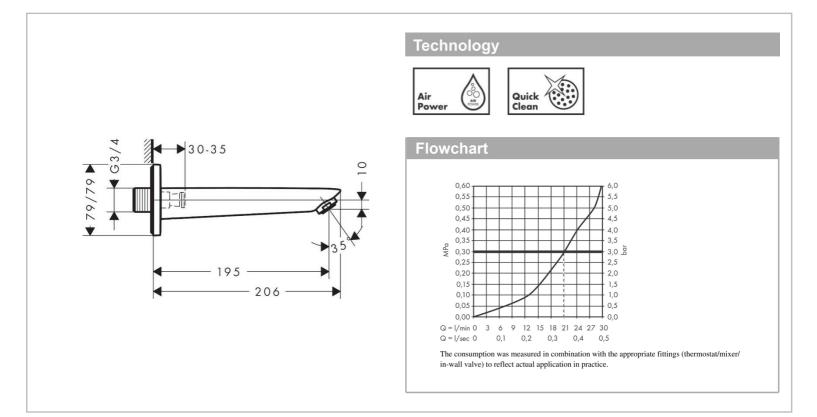

## Product info:

- connection type: G ¾
- with escutcheon
- projection 195 mm
- wall-mounted
- maximum flow rate at 3 bar: 21 l/min
- connection dimension: DN20
- spray type: normal spray

Flushing of pipe must be done before fittings are installed. Failure to do so voids the warranty.