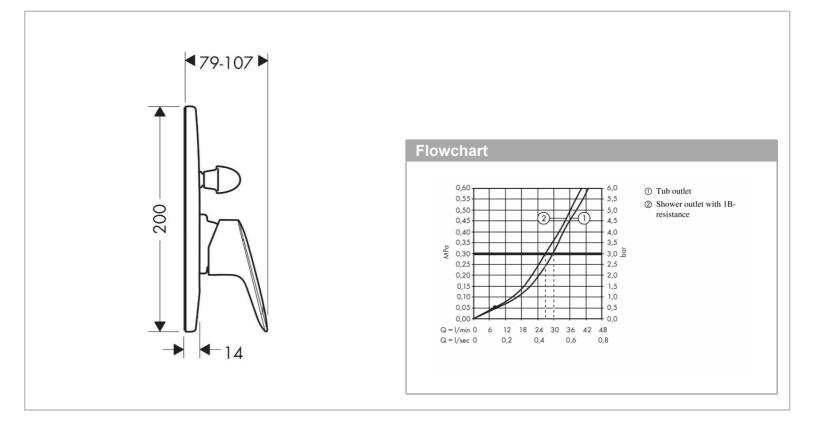

## hansgrohe

| Brand :                          | HANSGROHE, Germany                                          |
|----------------------------------|-------------------------------------------------------------|
| Name :                           | LOGIS Single lever bath mixer for<br>concealed installation |
| Item Code :                      | 71406.000                                                   |
| Designer :                       | hansgrohe                                                   |
| Color / Finish :<br>Dimensions : | Chrome<br>Overall (LxWxH in cm)                             |
|                                  | 13.0 x 10.7 x 20cm                                          |