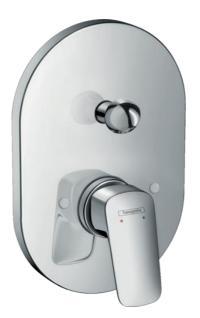

## hansgrohe

| Brand :                          | HANSGROHE, Germany                                          |
|----------------------------------|-------------------------------------------------------------|
| Name :                           | LOGIS Single lever bath mixer for<br>concealed installation |
| Item Code :                      | 71406.000                                                   |
| Designer :                       | hansgrohe                                                   |
| Color / Finish :<br>Dimensions : | Chrome<br>Overall (LxWxH in cm)                             |
|                                  | 13.0 x 10.7 x 20cm                                          |

Product info:

- ceramic cartridge
- temperature limitation adjustable
- diverter with automatic resetting