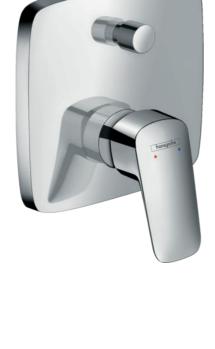

## hansgrohe

Brand: HANSGROHE, Germany

Name: LOGIS Single lever bath mixer for

concealed installation

Item Code : 71405.000

Designer : hansgrohe

Color / Finish : Chrome

Dimensions: Overall (LxWxH in cm)

## Product info:

• flow rate upper outlet: 21 l/min

flow rate lower outlet: 29 l/min

• connection type: basic set

· ceramic cartridge

temperature limitation adjustable

diverter with automatic resetting