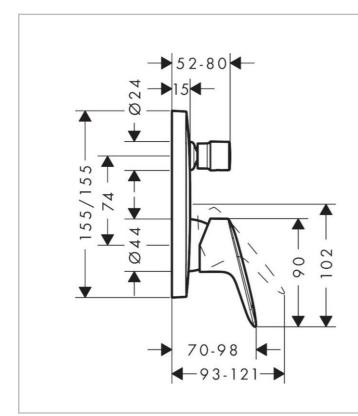

## hansgrohe

Brand: HANSGROHE, Germany

Name: LOGIS Single lever bath mixer for

concealed installation

Item Code : 71405.000

Designer : hansgrohe

Color / Finish : Chrome

Dimensions: Overall (LxWxH in cm)

15.5x 12.1x 15.5cm

## Product info:

• flow rate upper outlet: 21 l/min

flow rate lower outlet: 29 l/min

• connection type: basic set

· ceramic cartridge

temperature limitation adjustable

diverter with automatic resetting

## Add-ons

1 x 01800.180 Universal Ibox

• 1 x 97759.000 Coupling set







Flushing of pipe must be done before fittings are installed. Failure to do so voids the warranty. Follow cleaning instructions and avoid using any harmful chemicals.

All information is for reference only. Installation shall always be based on the specs provided with actual delivered items.

For more info, visit www.kuysen.com