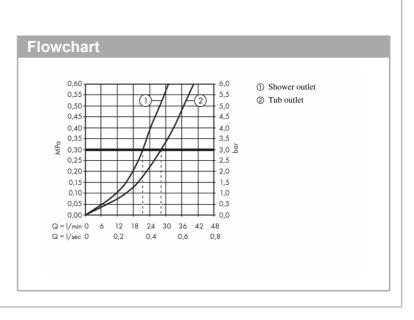

## Product info:

• flow rate upper outlet: 21 l/min

flow rate lower outlet: 29 l/min

• connection type: basic set

· ceramic cartridge

temperature limitation adjustable

diverter with automatic resetting