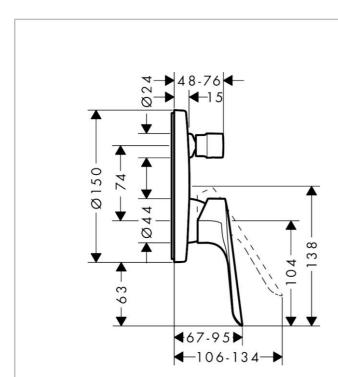

13.4 x 15x 21.9cm

• min. operating pressure: 1 bar

max. operating pressure: 10 bar

· ceramic cartridge

temperature limitation adjustable

diverter with automatic resetting