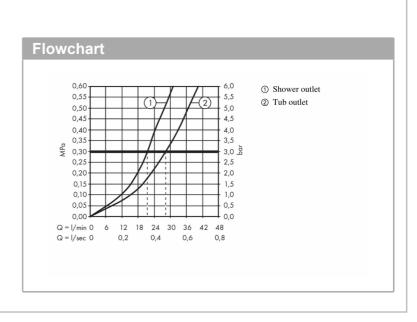

## hansgrohe

Brand: HANSGROHE, Germany

Name: LOGIS E Single lever bath mixer for

concealed installation

Item Code : 71404.000

Designer : Hansgrohe

Color / Finish : Chrome

Dimensions: Overall (LxWxH in cm)

13.4 x 15x 21.9cm



• min. operating pressure: 1 bar

max. operating pressure: 10 bar

· ceramic cartridge

temperature limitation adjustable

diverter with automatic resetting

## Add-ons

1 x 01800.180 Universal ibox

• 1 x 97759.000 coupling set





Flushing of pipe must be done before fittings are installed. Failure to do so voids the warranty. Follow cleaning instructions and avoid using any harmful chemicals.

All information is for reference only. Installation shall always be based on the specs provided with actual delivered items.

For more info, visit www.kuysen.com