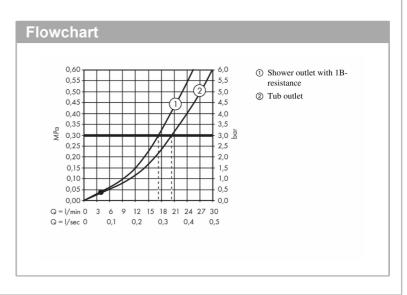

## Product info:

• projection 194 mm

· connection type: s-shaped connections

center distance: 150 ± 12 mm
spray type mixer: normal spray

flow rate for bath spout at 3 bar: 20 l/min
flow rate of hand shower at 3 bar: 17 l/min