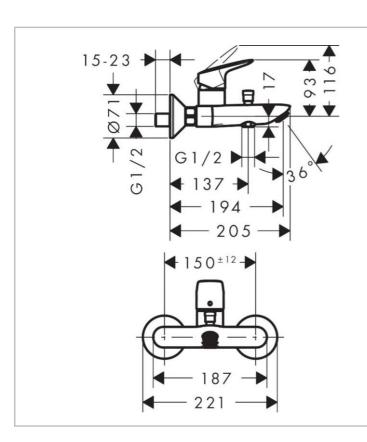

## Product info:

• projection 194 mm

· connection type: s-shaped connections

center distance: 150 ± 12 mm
spray type mixer: normal spray

flow rate for bath spout at 3 bar: 20 l/min
flow rate of hand shower at 3 bar: 17 l/min