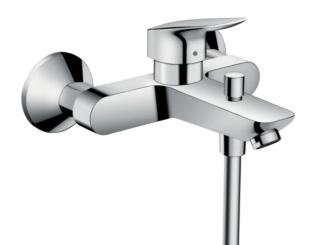

Brand: HANSGROHE, Germany

Name: LOGIS Single lever bath mixer for

exposed installation

Item Code : 71400.000

Designer : hansgrohe

Color / Finish : Chrome

Dimensions: Overall (LxWxH in cm)

22.8 x 22.1 x 15cm