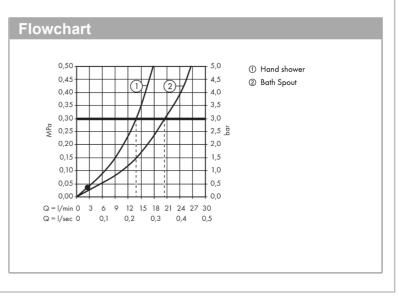

## Product info:

- consists of: 4-hole rim mounted bath mixer, hand shower, shower holder
- projection 111 mm
- maximum pull-out length of hand shower: 1.60 m
- flow rate for bath spout at 3 bar: 20 l/min
- flow rate of hand shower at 3 bar: 14 l/min
- non-return valve