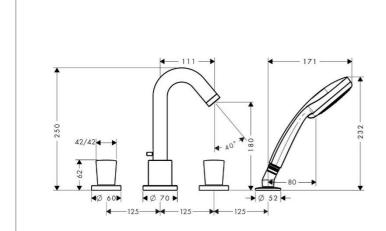

Brand: HASNGROHE, Germany

Name: LOGIS 4-hole rim mounted bath

mixer

Item Code : 71314.000

Designer : hansgrohe

Color / Finish : Chrome

Dimensions: Overall (LxWxH in cm)

43.1x 19.7x 25cm

## Product info:

- consists of: 4-hole rim mounted bath mixer, hand shower, shower holder
- projection 111 mm
- maximum pull-out length of hand shower: 1.60 m
- flow rate for bath spout at 3 bar: 20 l/min
- flow rate of hand shower at 3 bar: 14 l/min
- non-return valve