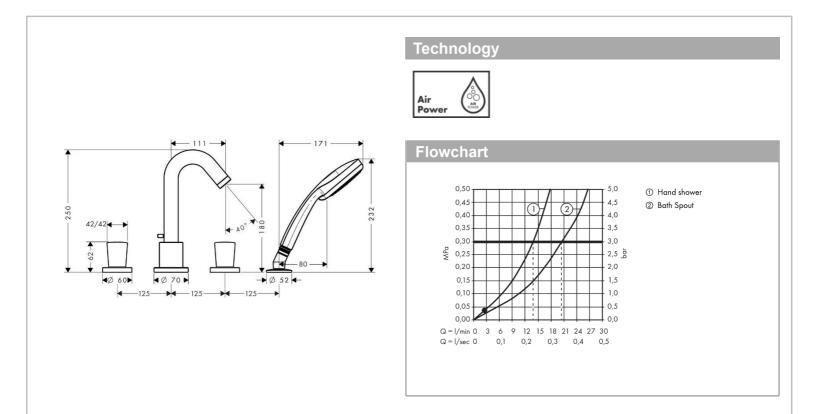

## Product info:

- consists of: 3-hole rim mounted single lever bath
- mixer, hand shower
- projection 111 mm
- connection type: basic set
- spray type mixer: normal spray
- spray type hand shower: Rain
- maximum pull-out length of hand shower: 1.60 m
- flow rate for bath spout at 3 bar: 18 l/min
- flow rate of hand shower at 3 bar: 15 l/min
- ceramic cartridge
- temperature limitation adjustable
- Add-on
- 1 x 13439.180 basic set for 3-hole rim-mounted tub mixer