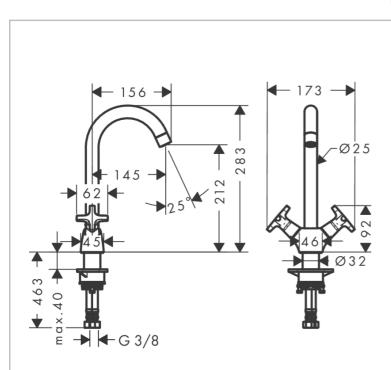

Brand: HANSGROHE, Germany

Name: LOGIS 2-handle Kitchen Mixer 220

1jet

Item Code: 71285.000

Designer: Hansgrohe

Color / Finish: Chrome

Dimensions: