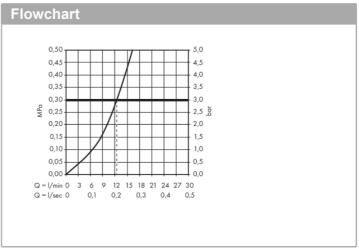

## Product info

- ComfortZone 220
- Swivel range adjustable in 3 steps 110°, 150° or 360°
- Normal spray
- Connection dimension: DN15
- Maximum flow rate at 3 bar: 12 l/min
- Ceramic valves hot/cold 90°
- Connection type: G % connections
- Suitable for continuous flow water heaters