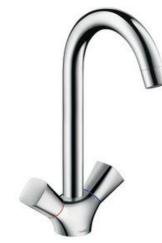

## hansgrohe

| Brand :          | HANSGROHE, Germany               |
|------------------|----------------------------------|
| Name :           | LOGIS 2-handle Kitchen Mixer 220 |
|                  | 1jet                             |
| Item Code :      | 71280.000                        |
| Designer :       | Hansgrohe                        |
| Color / Finish : | Chrome                           |
| Dimensions :     |                                  |

## Product info

- ComfortZone 220
- Swivel range adjustable in 3 steps 110°, 150° or 360°
- Normal spray
- Connection dimension: DN15
- Maximum flow rate at 3 bar: 12 l/min
- Ceramic valves hot/ cold 90°
- Connection type: G 3/8 connections
- Suitable for continuous flow water heaters Add-on
- 2 x Angle valve  $\frac{1}{2} \times \frac{3}{8}$  with conical nut