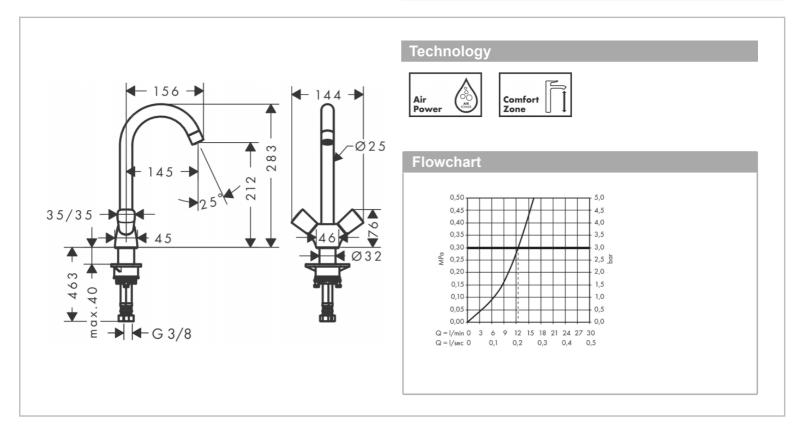

## Product info

- ComfortZone 220
- Swivel range adjustable in 3 steps 110°, 150° or 360°
- Normal spray
- Connection dimension: DN15
- Maximum flow rate at 3 bar: 12 l/min
- Ceramic valves hot/ cold 90°
- Connection type: G 3/8 connections
- Suitable for continuous flow water heaters Add-on
- 2 x Angle valve  $\frac{1}{2} \times \frac{3}{8}$  with conical nut