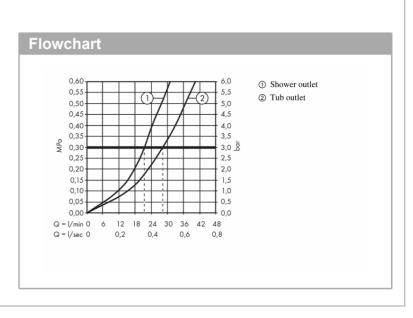

• connection type: basic set

• min. operating pressure: 1 bar

• max. operating pressure: 10 bar

· ceramic cartridge

temperature limitation adjustable

diverter with automatic resetting

non-return valve