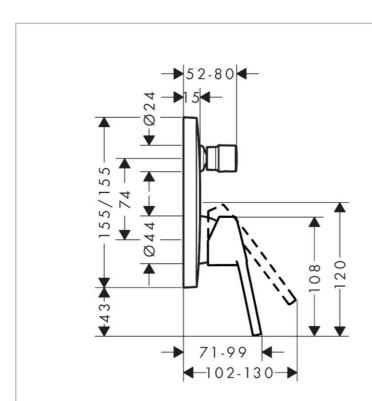

Brand: HANSGROHE, Germany

Name: LOGIS LOOP single lever bath mixer

for concealed installation

Item Code: 71264.000
Designer: Hansgrohe
Color / Finish: Chrome

Dimensions: Overall (LxWxH in cm)

13x 15.5x 19.8cm

• connection type: basic set

• min. operating pressure: 1 bar

• max. operating pressure: 10 bar

· ceramic cartridge

temperature limitation adjustable

diverter with automatic resetting

non-return valve