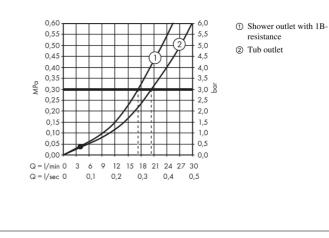

## Product info:

- projection 194 mm
- connection type: s-shaped connections
- center distance: 150 ± 12 mm
- spray type mixer: normal spray
- flow rate for bath spout at 3 bar: 20 l/min
- flow rate of hand shower at 3 bar: 17 l/min
- min. operating pressure: 1 bar
- max. operating pressure: 10 bar
- ceramic cartridge
- temperature limitation adjustable
- diverter with automatic resetting
- non-return valve
- suitable for continuous flow water heaters