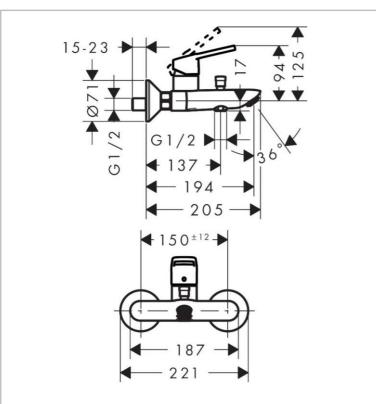

## Product info:

- projection 194 mm
- connection type: s-shaped connections
- center distance: 150 ± 12 mm
- spray type mixer: normal spray
- flow rate for bath spout at 3 bar: 20 l/min
- flow rate of hand shower at 3 bar: 17 l/min
- min. operating pressure: 1 bar
- max. operating pressure: 10 bar
- ceramic cartridge
- temperature limitation adjustable
- diverter with automatic resetting
- non-return valve
- suitable for continuous flow water heaters