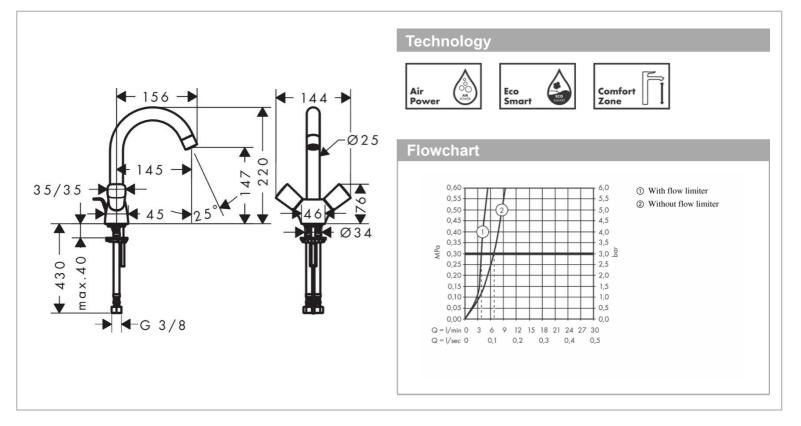

## Product info:

- consists of: 2-handle basin mixer, pop-up waste set (synthetic)
- ComfortZone 150
- projection 145 mm
- swivel range 120°
- spray type: normal spray
- flow rate at 3 bar: 5 l/min
- ceramic valves hot/ cold 90°
- suitable for continuous flow water heaters Add-ons
- 2 x Angle valve  $\frac{1}{2} \times \frac{3}{8}$  with conical nut
- 1 x P-trap