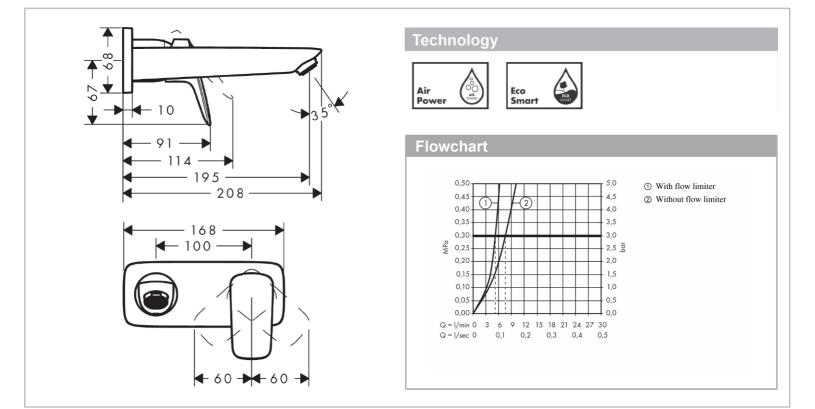

Product info:

- consists of: single lever basin mixer for concealed installation wall-mounted, non-closing waste set (metal)
- projection 195 mm
- normal spray
- flow rate at 3 bar: 5 l/min
- ceramic cartridge
- temperature limitation adjustable
- suitable for continuous flow water heaters
- handle can be positioned on the right or left, depends on the basic set installation