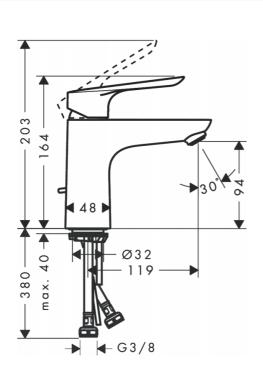

## Product info:

- consists of single lever basin mixer, pop-up waste set (synthetic)
- ComfortZone 100
- · projection 119 mm
- spray type: normal spray
- flow rate at 3 bar: 5 l/min
- · ceramic cartridge
- temperature limitation adjustable
- suitable for continuous flow water heaters
- cold water in middle

## Add-ons

- 2 x Angle valve  $\frac{1}{2}$  x  $\frac{3}{8}$  with conical nut
- 1 x P-trap