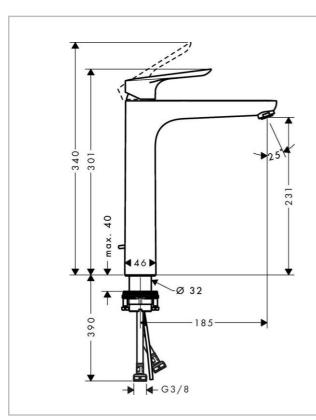

## Product info:

- consists of: single lever basin mixer, pop-up waste set (synthetic)
- ComfortZone 230
- projection 185 mm
- normal spray
- flow rate at 3 bar: 5 l/min
- · ceramic cartridge
- · temperature limitation adjustable
- suitable for continuous flow water heaters