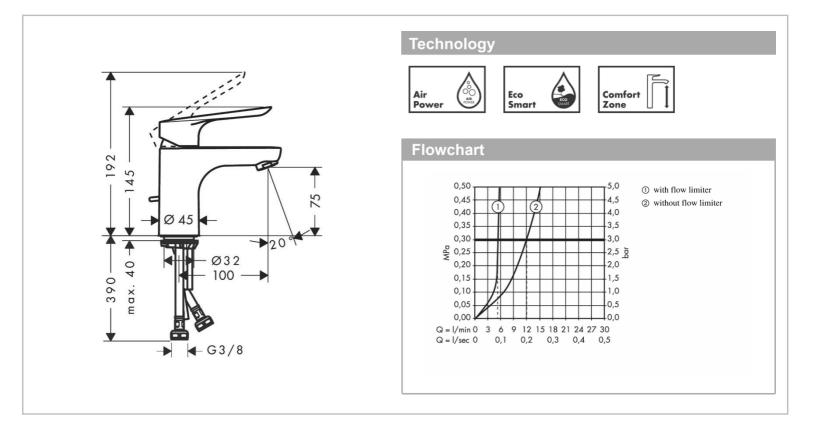

## Product info:

- consists of: single lever basin mixer, pop-up waste set (synthetic)
- ComfortZone 70
- projection 107 mm
- normal spray
- flow rate at 3 bar: 5 l/min
- ceramic cartridge
- temperature limitation adjustable
- suitable for continuous flow water heaters Add-ons
- 2 x Angle valve  $\frac{1}{2} \times \frac{3}{8}$  with conical nut
- 1 x P-trap