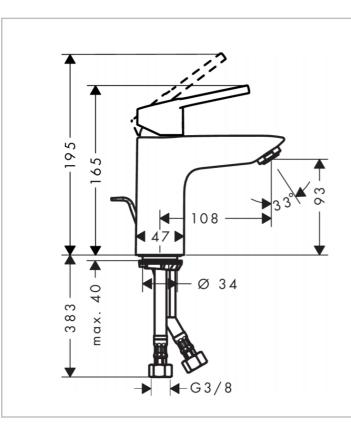

## Product info:

- consists of single lever basin mixer, pop-up waste set (synthetic)
- ComfortZone 100
- projection 108 mm
- spray type: normal spray
- flow rate at 3 bar: 5 l/min
- ceramic cartridge
- temperature limitation adjustable
- suitable for continuous flow water
- cold water in middle position