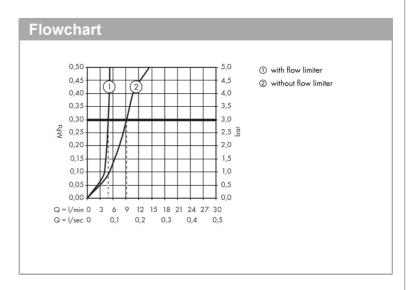

## Product info:

- consists of single lever basin mixer, pop-up waste set (synthetic)
- ComfortZone 100
- projection 108 mm
- spray type: normal spray
- flow rate at 3 bar: 5 l/min
- ceramic cartridge
- temperature limitation adjustable
- suitable for continuous flow water
- cold water in middle position