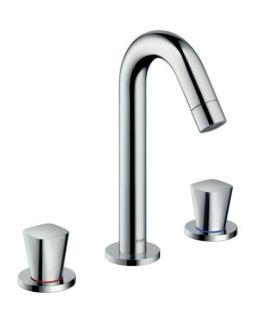

## hansgrohe

| Brand :          | HANSGROHE, Germany                |
|------------------|-----------------------------------|
| Name :           | LOGIS 3-hole basin mixer 150 with |
|                  | pop-up waste set                  |
| Item Code :      | 71133.000                         |
| Designer :       | Hansgrohe                         |
| Color / Finish : | Chrome                            |
| Dimensions :     | Overall (LxWxH in cm)             |
|                  | 20 x 14.3 x 72.7cm                |

## Product info:

- consists of: 3-hole basin mixer, pop-up waste set (synthetic)
- ComfortZone 150
- projection 109 mm
- flow rate at 3 bar: 5 l/min
- ceramic valves hot/ cold 90°
- suitable for continuous flow water heaters
- connection dimension: DN15 Add-ons
- 2 x Angle valve  $\frac{1}{2} \times \frac{3}{8}$  with conical nut
- 1 x P-trap