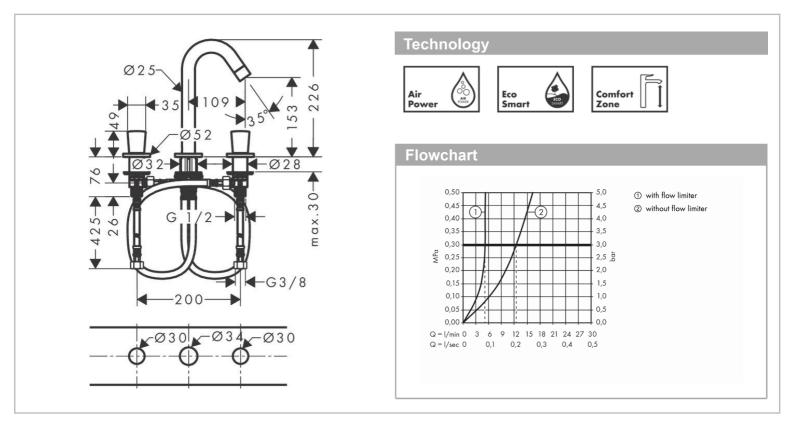

## Product info:

- consists of: 3-hole basin mixer, pop-up waste set (synthetic)
- ComfortZone 150
- projection 109 mm
- flow rate at 3 bar: 5 l/min
- ceramic valves hot/ cold 90°
- suitable for continuous flow water heaters
- connection dimension: DN15 Add-ons
- 2 x Angle valve  $\frac{1}{2} \times \frac{3}{8}$  with conical nut
- 1 x P-trap