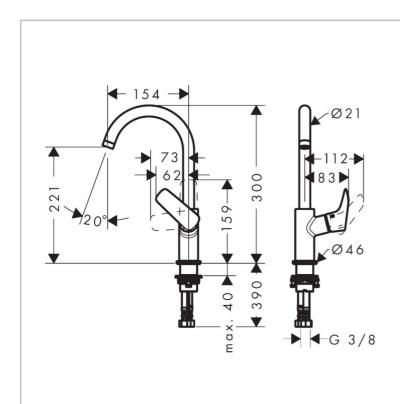

## Product info:

consists of: single lever basin mixer, pop-up waste set (synthetic)

- ComfortZone 210
- · projection 154 mm
- swivel range 120°
- spray type: normal spray
- flow rate at 3 bar: 5 l/min
- ceramic cartridge
- temperature limitation adjustable
- · suitable for continuous flow water heaters
- handle position on the side: bottom-side at the base body (not suitable for wash bowls)