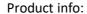

Brand: HANSGROHE, Germany

Name: LOGIS single lever basin mixer 70

CoolStart with pop-up waste

Item Code : 71072.000 Designer : Hansgrohe

Color / Finish: Chrome

Dimensions: Overall (LxWxH in cm)

13.05 x 4.7 x 13.8cm

- consists of: single lever basin mixer, pop-up waste set (synthetic)
- ComfortZone 70
- projection 107 mm
- spray type: normal spray
- flow rate at 3 bar: 5 l/min
- · ceramic cartridge
- temperature limitation adjustable
- suitable for continuous flow water heaters
- · cold water in middle position