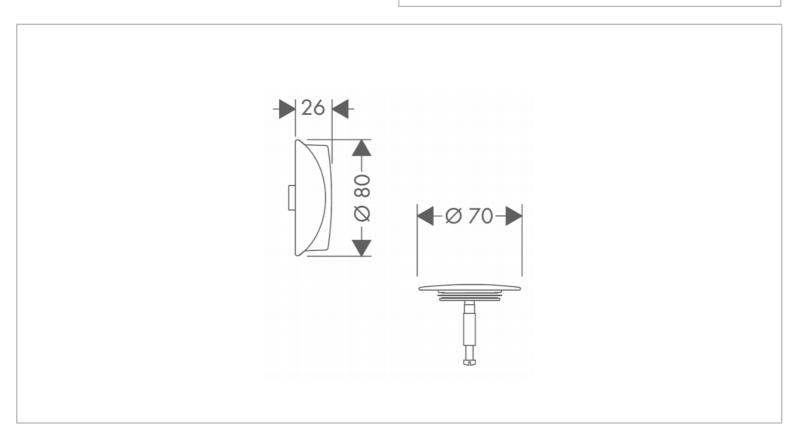

## Product info

- Consists of: turning handle, security plug
- Suitable for standard and special bath tubs
- TÜV certified

Add-on

- 1 x 58140.180 for standard tub
- 1 x 58141.180 for special tub

Flushing of pipe must be done before fittings are installed. Failure to do so voids the warranty.