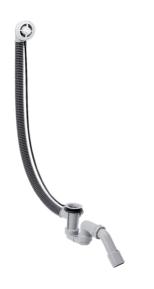

Brand: HANSGROHE, Germany

Name: Flexaplus Basic Waste and Overflow

for Special Bath Tubs

Item Code : 58141.180

Designer : Hansgrohe

Color / Finish : Dimensions :

## Product info

- · Suitable for special bath tubs
- PE screw connection G 1½ x 40/50 mm
- · Flexible overflow hose
- Bowden cable length 780 mm