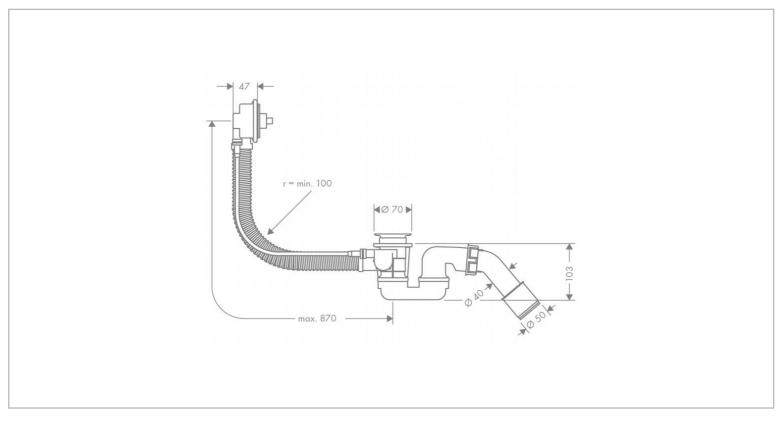

Brand: HANSGROHE, Germany

Name: Flexaplus Basic Waste and Overflow

for Special Bath Tubs

Item Code : 58141.180

Designer : Hansgrohe

Color / Finish : Dimensions :

## Product info

- · Suitable for special bath tubs
- PE screw connection G 1½ x 40/50 mm
- · Flexible overflow hose
- Bowden cable length 780 mm