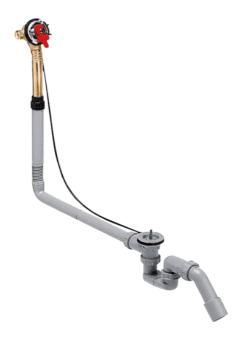

## Product info

- Consists of: basic set, bath tub trap
- Suitable for special bath tubs, with bellows for bath tubs with slanted bath rim
- Bowden cable length 780 mm
- Supply hose water connection left and right DN20 Add-on
- 1 x 58127.000 finish set for Exafill