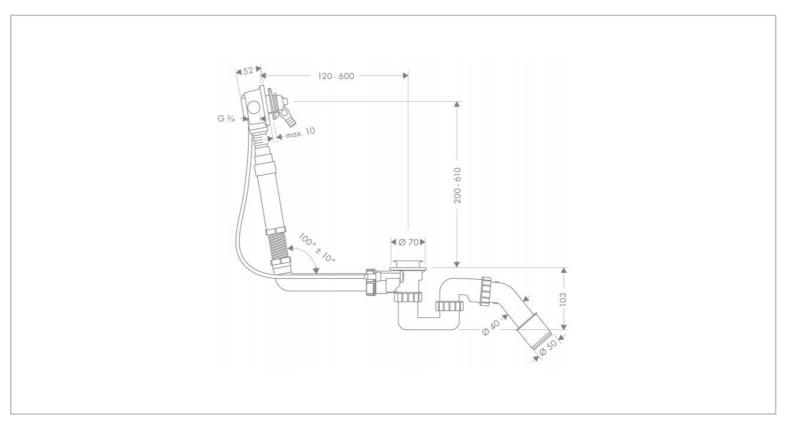

## Product info

- Consists of: basic set, bath tub trap
- Suitable for special bath tubs, with bellows for bath tubs with slanted bath rim
- Bowden cable length 780 mm
- Supply hose water connection left and right DN20 Add-on
- 1 x 58127.000 finish set for Exafill