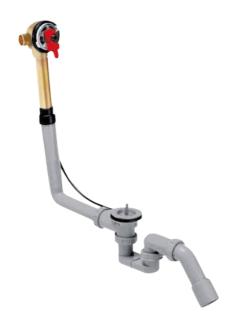

Brand: HANSGROHE, Germany

Name: Exafill Basic Set Bath Filler, Waste and

**Overflow Set for Standard Tubs** 

Item Code: 58125.180

Designer: Hansgrohe

Color / Finish : Dimensions :

## Product info

- Consists of: basic set, bath tub trap
- Suitable for standard bath tubs
- Bowden cable length 520 mm
- Supply hose water connection left and right DN20