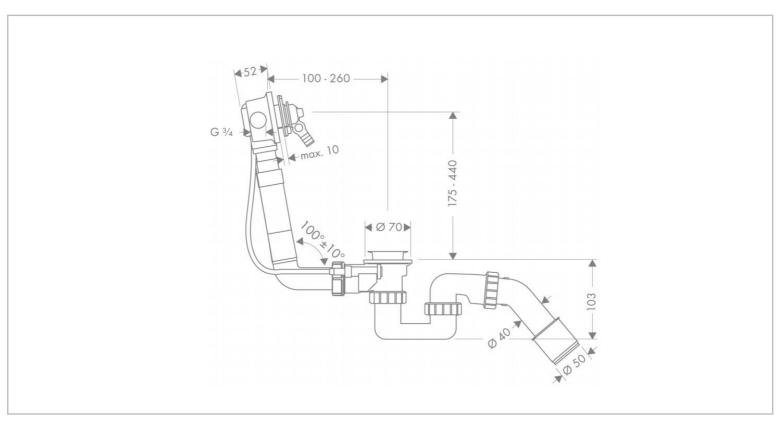

Brand: HANSGROHE, Germany

Name: Exafill Basic Set Bath Filler, Waste and

**Overflow Set for Standard Tubs** 

Item Code: 58125.180

Designer: Hansgrohe

Color / Finish : Dimensions :

## Product info

- Consists of: basic set, bath tub trap
- Suitable for standard bath tubs
- Bowden cable length 520 mm
- Supply hose water connection left and right DN20