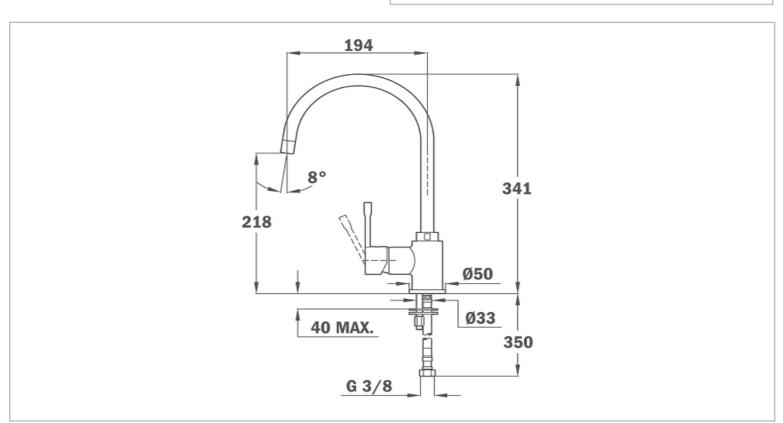

Brand: TEKA, China

Name: Kitchen Mixers / SP Sink Mixer High

Spout

Item Code: 55.995.02

Color / Finish: Chrome-plated

Dimensions: 19.4cm spout projection

34.1cm height

## Product info:

- Swivel spout
- With Anti-scale aerator
- With Flexible inlet pipes connections ¾"