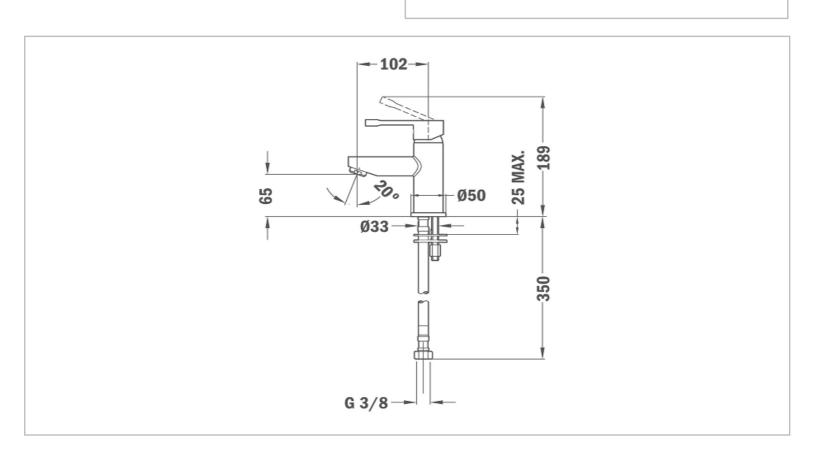

Brand: TEKA, China

Name: ALAIOR / Single Lever Basin Mixer

Item Code: 55.342.0200
Color / Finish: Chrome-plated

Dimensions: Overall 10.2cm spout projection

18.9cm max height

## Product info:

- With pop-up waste
- 3/8" flexible inlet pipes
- 25mm cartridge
- Anti-scale aerator
- Operation pressure 1~5 bar (14~73 psi)